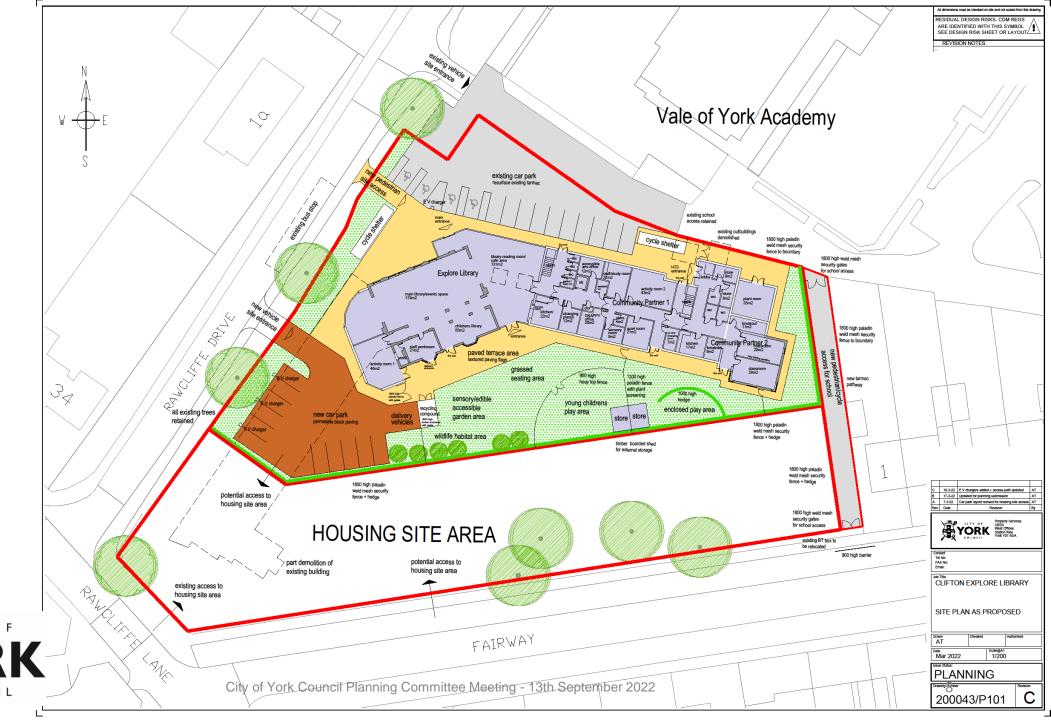

# Planning Committee B

To be held on Thursday 13<sup>th</sup> September 2022

# 22/00685/OUTM - Clifton Without County Junior School, Rawcliffe Drive, York

Full details for part demolition of former Clifton Without Junior School buildings and erection of two storey block and single storey extension for new library and associated uses, external works including car park, terrace, play areas and pedestrian and cycle access to adjacent school. Outline proposals for residential development.



#### Site Location Plan





Clifton Without Junior School, from the North





City of York Council Planning Committee Meeting - 13th September 2022

Clifton Without Junior School, taken from the East





# View toward Fairway





# Existing Hedge facing Fairway





### Site Layout Plan



#### **Proposed North** and South **Elevations**



NORTH ELEVATION





**SOUTH ELEVATION** 

City of York Council Planning Committee Meeting - 13th September 2022

YORK Property Services OBSS Weet Offices Weet Offices York YOT SGA

RESIDUAL DESIGN RISKS- CDM REGS ARE IDENTIFIED WITH THIS SYMBOL SEE DESIGN RISK SHEET OR LAYOUT

Job Title CLIFTON EXPLORE LIBRARY

PROPOSED ELEVATIONS SHEET 1 OF 2

Jan 2022

PLANNING

200043/P105

RESIDUAL DESIGN RISKS- CDM REGS
ARE IDENTIFIED WITH THIS SYMBOL
SEE DESIGN RISK SHEET OR LAYOUT

REVISION NOTES















PLANNING 200043/P103

Revision



City of York Council Planning Committee Meeting - 13th September 2022