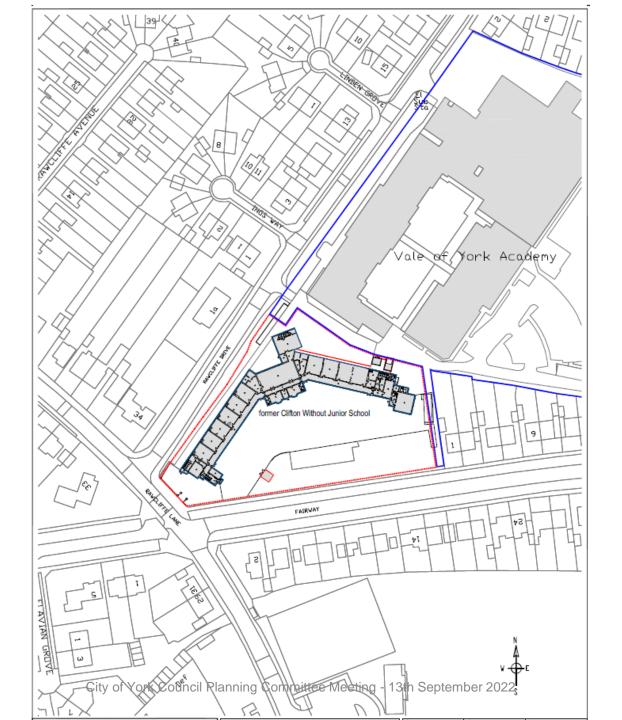

#### Site Location Plan

Clifton Without Junior School, from the North

City of York Council Planning Committee Meeting - 13th September 2022

Clifton Without Junior School, taken from the East