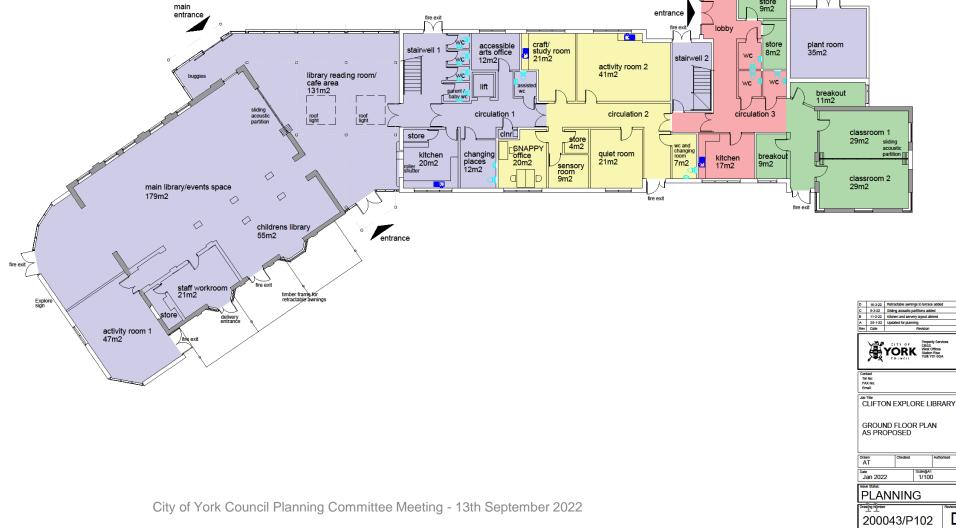

School, from the North





City of York Council Planning Committee Meeting - 13th September 2022

Clifton Without Junior School, taken from the East





# View toward Fairway





# Existing Hedge facing Fairway





### Site Layout Plan



#### **Proposed North** and South **Elevations**



NORTH ELEVATION





**SOUTH ELEVATION** 

City of York Council Planning Committee Meeting - 13th September 2022

YORK Property Services OBSS Weet Offices Weet Offices York YOT SGA

RESIDUAL DESIGN RISKS- CDM REGS ARE IDENTIFIED WITH THIS SYMBOL SEE DESIGN RISK SHEET OR LAYOUT

Job Title CLIFTON EXPLORE LIBRARY

PROPOSED ELEVATIONS SHEET 1 OF 2

Jan 2022

PLANNING

200043/P105

RESIDUAL DESIGN RISKS- CDM REGS
ARE IDENTIFIED WITH THIS SYMBOL
SEE DESIGN RISK SHEET OR LAYOUT

REVISION NOTES















PLANNING 200043/P103

Revision



City of York Council Planning Committee Meeting - 13th September 2022